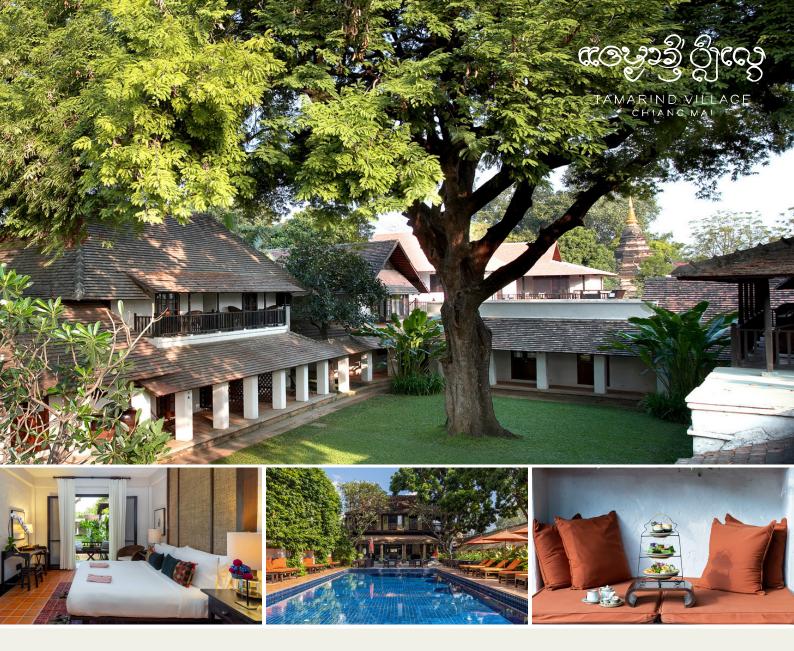

## **TAMARIND VILLAGE EXCLUSIVE OFFER** For Hong Kong residents and expatriates living in Hong Kong

| Room Type    | Exclusive Offer Rate<br>(Rate is net per room per night)                                                   |                                                                                                                     |
|--------------|------------------------------------------------------------------------------------------------------------|---------------------------------------------------------------------------------------------------------------------|
|              | 1 <sup>st</sup> May – 31 <sup>st</sup> October 2025<br>1 <sup>st</sup> May – 31 <sup>st</sup> October 2026 | 1 <sup>st</sup> November – 19 <sup>th</sup> December 2025<br>11 <sup>th</sup> January – 30 <sup>th</sup> April 2026 |
| Lanna Room   | THB 5,000 (HKD 1,163)                                                                                      | THB 6,500 (HKD 1,512)                                                                                               |
| Lanna Deluxe | THB 6,500 (HKD 1,512)                                                                                      | THB 8,000 (HKD 1,860)                                                                                               |

\*Rate exchange is calculated at HKD 1= THB 4.3 \*\*Subject to currency fluctuation

- Accommodation for two persons
- Daily breakfast for two at 'Ruen Tamarind'
- Exclusive for Hong Kong residents and expatriates living in Hong Kong